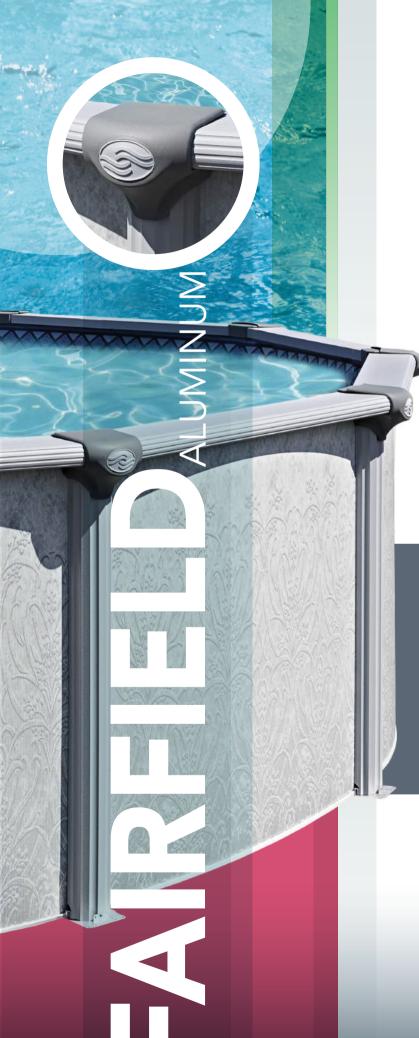

## A solid structure

- All aluminum constructions, including wall
- Slip-resistant finish on coping
- Painted aluminum bottom tracks
- Stainless steel fasteners
- Top and bottom clips made from extruded aluminum

Garden Villa Wall Pattern

expectations and deliver great

summer fun.