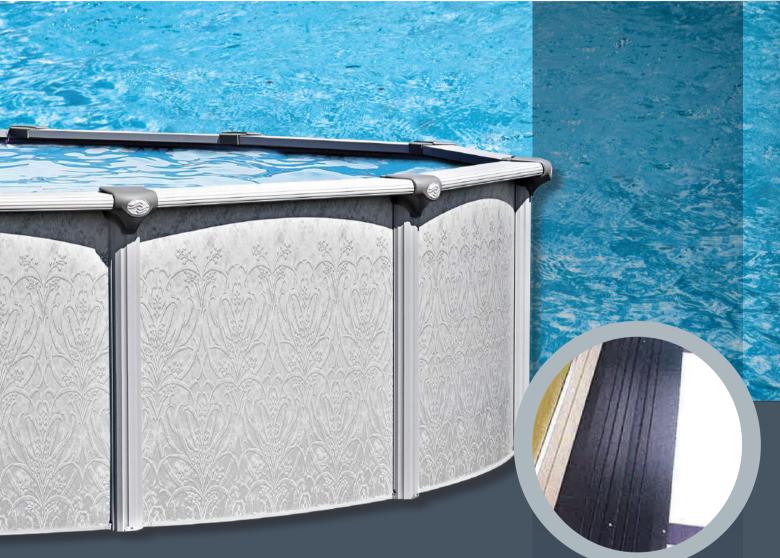

## A solid structure

- All aluminum constructions, including wall
- Slip-resistant finish on coping
- Painted aluminum bottom tracks
- Stainless steel fasteners
- Top and bottom clips made from extruded aluminum

Garden Villa Wall Pattern

expectations and deliver great

summer fun.